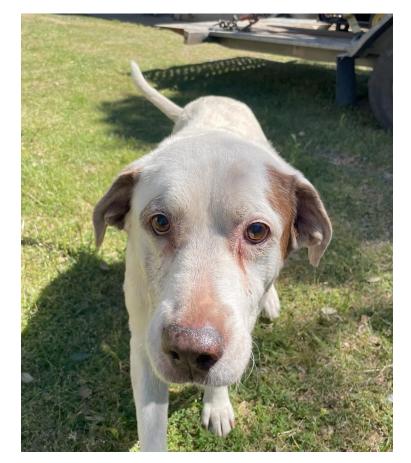

**Meet Rosie: A Sweet Senior Dog in Urgent Need of a Loving Home** We are urgently seeking a compassionate and loving home for Rosie, a 12-yearold pitbull mix who is mostly blind but full of affection and warmth. Following the unfortunate passing of her owner, we need to find Rosie a new family as soon as possible. Despite her age and limited vision, Rosie's spirit remains bright, and she adapts well to her surroundings. She needs a family that can offer her the gentle care and comfort she deserves during her senior years.

## About Rosie:

- Breed: Pitbull Mix
- Age: 12 Years Old
- **Health:** Mostly blind, but otherwise in good health for her age.
- **Personality:** Rosie is a testament to resilience and kindness. She loves being around people and responds with affection to even the gentlest of touches. Her tail wags in joy whenever she senses her favorite humans nearby!
- **Loves:** Rosie gets along wonderfully with other animals and enjoys the company of both dogs and cats. She embodies the qualities of a fantastic family dog, eager to be part of daily life and always ready for a cuddle.
- **Behavior:** Rosie navigates her world with impressive ease despite her blindness. She is calm, well-mannered, and has a sweet demeanor that endears her to everyone she meets.