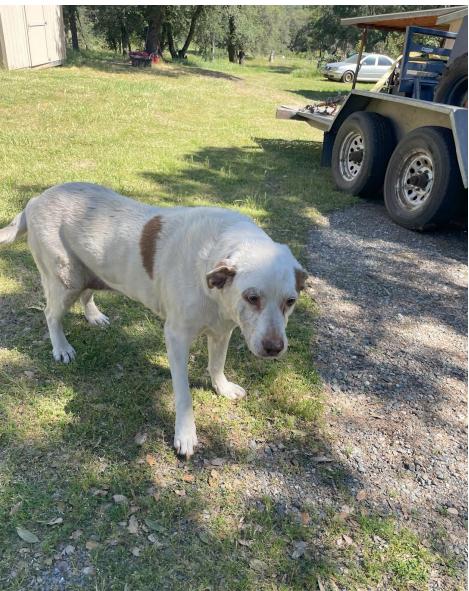

**Meet Rosie: A Sweet Senior Dog in Urgent Need of a Loving Home** We are urgently seeking a compassionate and loving home for Rosie, a 12-yearold pitbull mix who is mostly blind but full of affection and warmth. Following the unfortunate passing of her owner, we need to find Rosie a new family as soon as possible. Despite her age and limited vision, Rosie's spirit remains bright, and she adapts well to her surroundings. She needs a family that can offer her the gentle care and comfort she deserves during her senior years.

## About Rosie:

- Breed: Pitbull Mix
- Age: 12 Years Old
- **Health:** Mostly blind, but otherwise in good health for her age.
- **Personality:** Rosie is a testament to resilience and kindness. She loves being around people and responds with affection to even the gentlest of touches. Her tail wags in joy whenever she senses her favorite humans nearby!
- **Loves:** Rosie gets along wonderfully with other animals and enjoys the company of both dogs and cats. She embodies the qualities of a fantastic family dog, eager to be part of daily life and always ready for a cuddle.
- **Behavior:** Rosie navigates her world with impressive ease despite her blindness. She is calm, well-mannered, and has a sweet demeanor that endears her to everyone she meets.