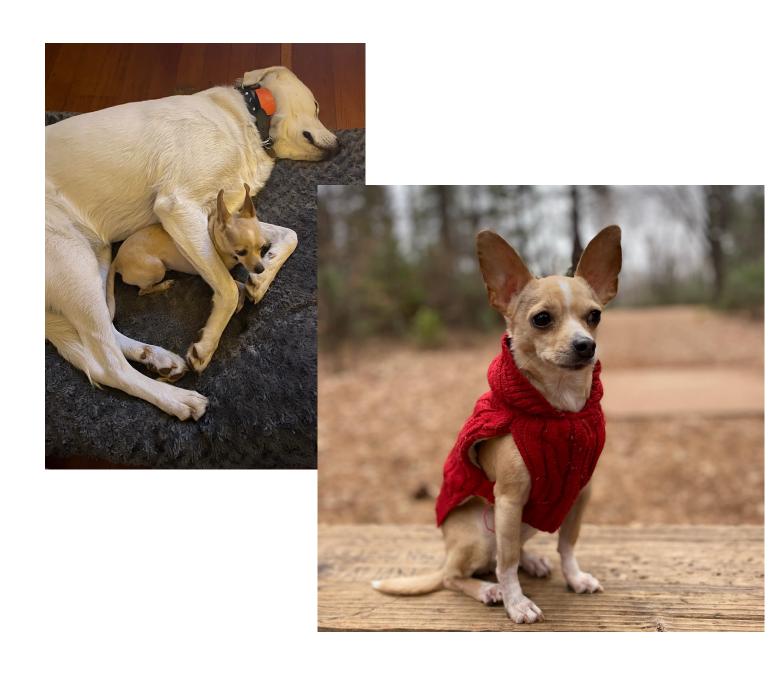

## COURTESY LISTING Sugar

Attention all Chihuahua enthusiasts! Meet Sugar, the epitome of petite perfection weighing in at a dainty 5 lbs. This deer head cream beauty with adorable white markings is ready to melt hearts with her cuddly charm. Sugar thrives on affection, basking in the warmth of a welcoming lap and relishing every moment of attention lavished upon her. Having graced her current home for eight delightful years, Sugar is now seeking a new haven where she can continue her reign as the ultimate lap princess.

Sugar comes complete with her own wardrobe of tiny clothes, a travel backpack for on-the-go adventures, and her cherished dog bowls. Rest assured, she has received top-notch medical care at Motherlode Veterinary in Grass Valley, ensuring she's in tip-top shape for her next chapter.