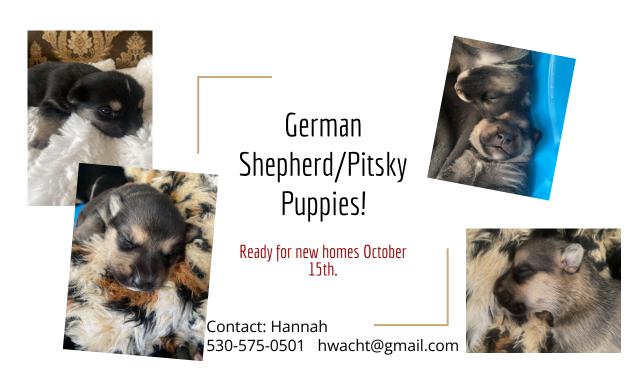

## COURTESY LISTING PUPPIES

Mom is our family dog. She is a Pitsky (Pitbull/Husky). She is sweet natured, and gives lots of squinty smiles. She has a stubborn husky streak, a curly tail, and a people-centered nature.

The dad was a young German Shepherd male who we have not been able to locate. Very friendly, if a little dopey. He had a medium length coat. That's all I know!

About the puppies: They are only two weeks old and so their personalities are still developing. There are 5 black based puppies and 3 brown. All have a tricolored coat. They are fat, healthy and sweet.

Thank you, Hannah

hwacht@gmail.com